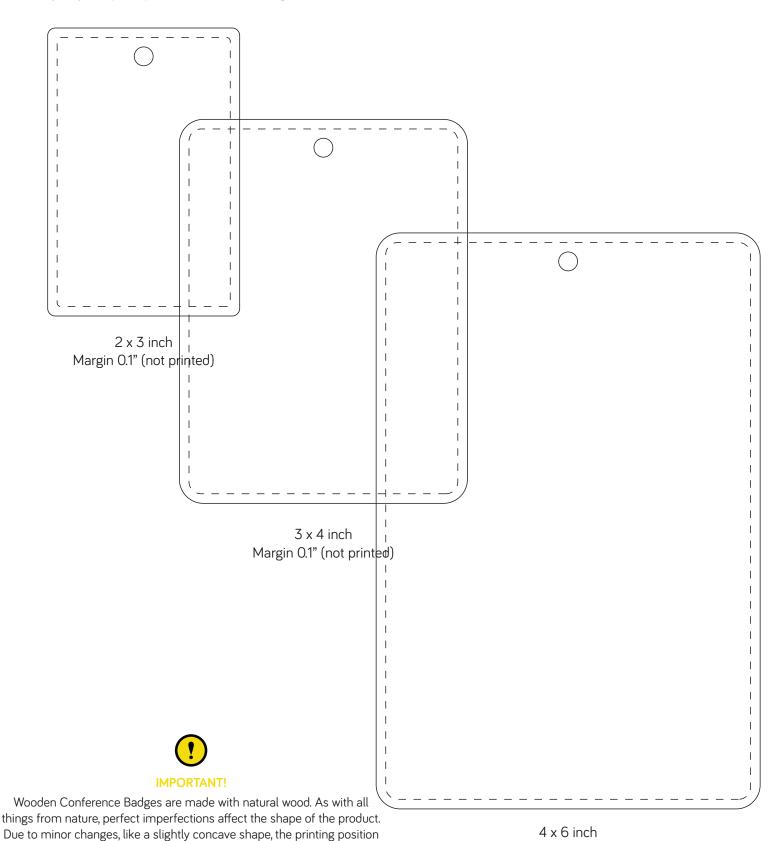

## **Wooden Conference Badges**

Wooden Conference Badges are manufactured using FSC®—and PEFC™-certified birch plywood. All badges are cut to shape using laser cutting. The round hole for the lanyard attachment is 0.2" in diameter and located 0.2" from the edge. Custom attachment holes are available if required. Our In-Stock shapes are listed in this file. Virtually any shape is possible for a surcharge.

©2013-2024 Pinpops®. All Rights Reserved. Pinpops® is a Registered Trademark of Pinpops Inc. Go to www.pinpops.com for product details.

Margin 0.1" (not printed)

might show slight movement between each badge. Avoid graphics that

follow the edge of the product to make the movement less visible.