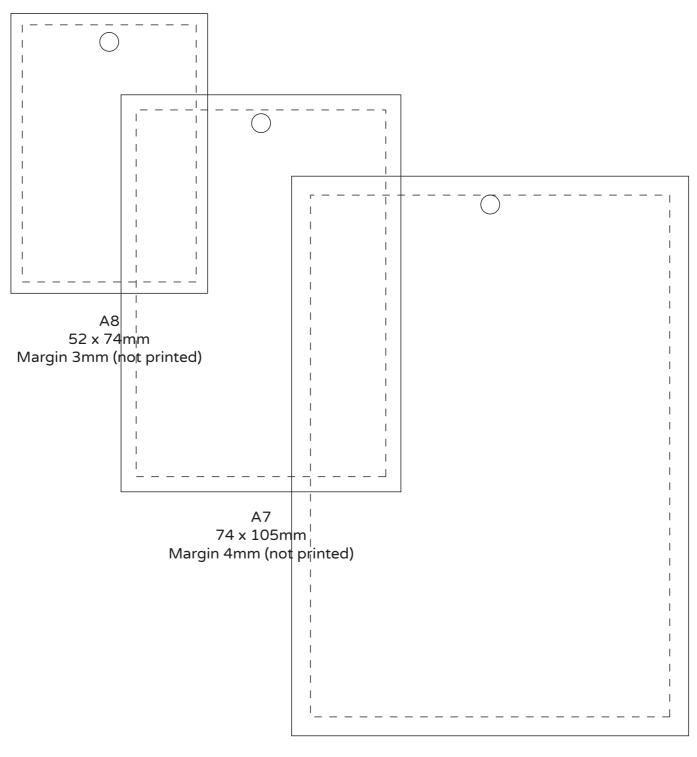

## **Nature Conference Badges**

Printed on specialty materials, the Nature Conference Badges follow the specifications in this graphical guide. Since the material is full of slight texture, such as fibers or straw residue, the printing cannot cover the whole surface area of the badge. Safety margins are necessary for the best printing and cutting results. We recommend printing only the essential information and small areas with graphics, as the texture will push through and is visible on all printed areas. Large surfaces of printed color are not recommended, resulting in uneven prints. Celebrate the material, not the print on Nature badges.

A6 105 x 148mm Margin 5mm (not printed)